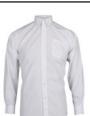

## Shirt

White with a pointed collar and no logo.
The shirt may have long or short sleeves.