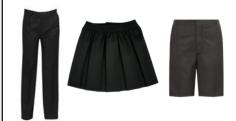

#### **Trousers**

Black tailored formal style trousers.

#### **Skirt**

Black, pleated, knee length skirt.

#### \_ or \_

**Shorts** 

Black tailored shorts.