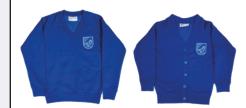

#### HEM

Jumper\* or Royal blue V neck branded school logo.

# Cardigan\*

Royal blue with school logo.