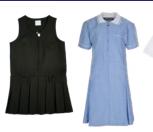

# ITEM

Pinafore Black zip front with a box pleat (Nursery & Key Stage 1).

# **Summer Dress** Gingham style

dress in pale blue and white (All Years).