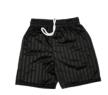

e. To view the school uniform suppliers online shop please visit:

www.betterandbrightschoolwear.co.uk www.signatureretail.co.uk



## REQUIRED UNIFORM CHECKLIST

## ITEM

#### HEM

Jumper\* or Royal blue V neck branded school logo.

# Cardigan\*

Royal blue with school logo.

# РНОТО



#### **Trousers**

Black tailored formal style trousers.

#### **Skirt**

Black, pleated, knee length skirt.

#### \_ or \_

**Shorts** 

Black tailored shorts.



#### Legwear

Black Opaque. Tights (40+denier), white knee length socks or black or white ankle socks.

## Ties\*

Clip on yellow stripe on a royal blue tie.

## Shirt

White with a pointed collar and no logo.
The shirt may have long or short sleeves.





# **PE KIT**

**Shorts**Black shorts.

# White T-shirt

White round neck cotton t-shirt.



РНОТО



# Tracksuit (optional)

Plain black tracksuit to be worn during the winter if needed.





# **OPTIONAL UNIFORM CHECKLIST**

# ITEM

Pinafore Black zip front with a box pleat (Nursery & Key Stage 1).

# **Summer Dress** Gingham style

dress in pale blue and white (All Years).

# Polo Shirt

Plain white polo shirt (Nursery only).

#### **РНОТО**





<sup>\*</sup>Denotes that this item of school uniform must be purchased from the official Larks Hill Junior and Infant School uniform suppliers.

#### **Official Uniform Suppliers**

Better and Bright Schoolwear and Signature Retail Ltd are the school uniform suppliers.

School branded uniform can be purchased from their online shop or by visiting their shops in Pontefract town centre. To view the school uniform suppliers online shop