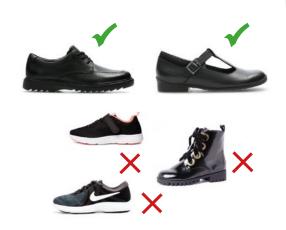

#### MAKE THE RIGHT FOOTWEAR CHOICES

Parents/carers should be aware that only plain black shoes are permitted in the school - there must be no white/coloured labels, logos, markings, buckles or studs. Shoes must be leather or leather look. Please note that suede footwear is not allowed.

Footwear must be sensible. Pumps, high heels, trainers, sandals or boots of any kind are not allowed; the images below provide some examples. If you are unsure, please contact the school to clarify before making a purchase. This is not an exhaustive list and is designed to provide a guide.