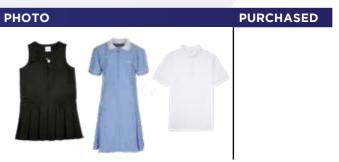

**OPTIONAL UNIFORM CHECKLIST** 

| ITEM                                                                          |                                                                                 |                                                              |
|-------------------------------------------------------------------------------|---------------------------------------------------------------------------------|--------------------------------------------------------------|
| Pinafore<br>Black zip front<br>with a box pleat<br>(Nursery & Key<br>Stage 1) | Summer Dress<br>Gingham style<br>dress in pale<br>blue and white<br>(All Years) | Polo Shirt<br>Plain white<br>polo shirt<br>(Nursery<br>only) |
| Stage I                                                                       | (All redis)                                                                     | Ully)                                                        |