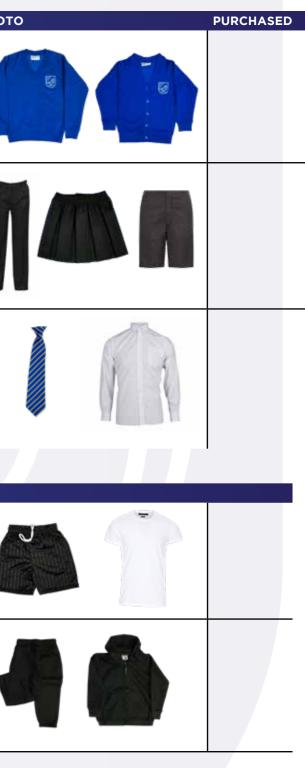

Ian Shuttleworth, Head of School

|                                                                                                               |                                                                                                                                                                             | Uniform Guide - Lar              | ks Hill Jun |
|---------------------------------------------------------------------------------------------------------------|-----------------------------------------------------------------------------------------------------------------------------------------------------------------------------|----------------------------------|-------------|
| UNIFORM CHECKLIS                                                                                              | т                                                                                                                                                                           |                                  |             |
| ITEM                                                                                                          |                                                                                                                                                                             |                                  | рното       |
| Jumper*<br>Royal blue V neck<br>with school logo                                                              | Cardig<br>Royal<br>school                                                                                                                                                   | blue with                        |             |
|                                                                                                               | , pleate<br>length s                                                                                                                                                        |                                  |             |
| Legwear<br>Black Opaque<br>Tights (40+denier),<br>white knee length<br>socks or black or<br>white ankle socks | <b>Ties*</b><br>Clip on yellow stripe on<br>a royal blue tie<br><b>Shirt</b><br>White with a pointed<br>collar and no logo.<br>The shirt may have long<br>or short sleeves. |                                  |             |
| РЕ КІТ                                                                                                        |                                                                                                                                                                             |                                  |             |
| <b>Shorts</b><br>Black shorts                                                                                 |                                                                                                                                                                             | White Tshirt<br>White round neck |             |

Tracksuit

(optional) Plain black tracksuit to be worn during the winter if needed

cotton tshirt