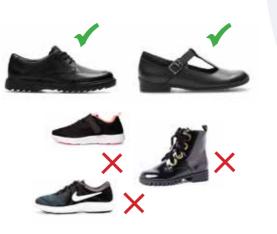

#### MAKE THE RIGHT FOOTWEAR CHOICES....

Parents/carers should be aware that only plain black shoes are permitted in the school there must be no white/coloured labels, logos, markings, buckles or studs. Shoes must be leather or leather look. Please note that suede footwear is not allowed.

Footwear must be sensible. Pumps, high heels, trainers, sandals or boots of any kind are not allowed; the images below provide some examples. If you are unsure, please contact the school to clarify before making a purchase. This is not an exhaustive list and is designed to provide a guide.