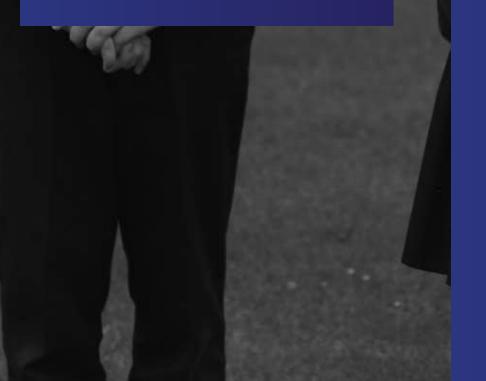

#### MAKE THE RIGHT FOOTWEAR CHOICES....

Parents/carers should be aware that only plain black shoes are permitted in the school there must be no white/coloured labels, logos, markings, buckles or studs. Shoes must be leather or leather look. Please note that suede footwear is not allowed.

Footwear must be sensible. Pumps, high heels, trainers, sandals or boots of any kind are not allowed; the images below provide some examples. If you are unsure, please contact the school to clarify before making a purchase. This is not an exhaustive list and is designed to provide a guide.